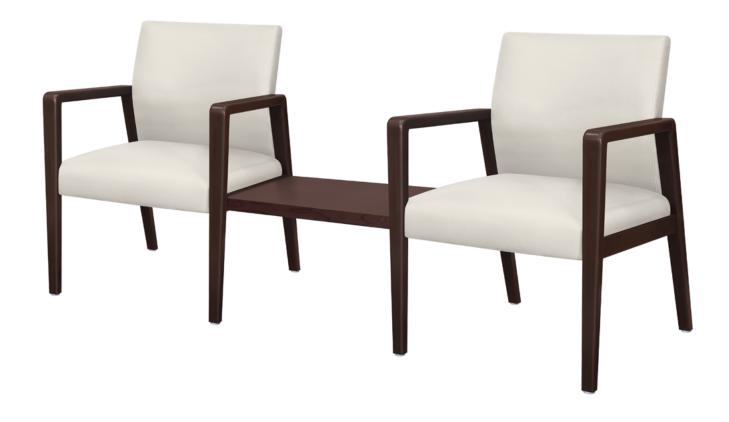

# valdina

Center Linking Tables

Valdina Linking Tables make it possible to 'link' the versatile Valdina Guest chairs and the chairs in the Valdina Multiple collection in a lobby or waiting room setting so families can sit together comfortably. Center linking tables can be mounted between two Valdina Guest chairs. Steel mounting brackets are available to attach the table to the frame of the chairs.

Model: VDNTBLB (Also displayed with two VLDFIXG11. Not included.) 24W 19.75D 1.5H